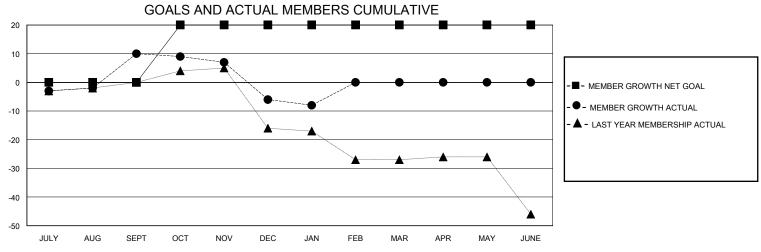

## MONTHLY MEMBERSHIP PROGRESS REPORT

District 30 S

| GMT:                         |               |           | GMT CA        |                              |                        |                         |                                                    |  |  |
|------------------------------|---------------|-----------|---------------|------------------------------|------------------------|-------------------------|----------------------------------------------------|--|--|
| Clubs                        |               |           |               | Members                      |                        |                         |                                                    |  |  |
| RESULTS FOR 2023-2024        |               |           |               | RESULTS FOR 2023-2024        |                        |                         |                                                    |  |  |
| QUARTER                      | NEW CLUB GOAL | NEW CLUBS | DROPPED CLUBS | QUARTER MEM                  | BER GROWTH NET<br>GOAL | MEMBER GROWTH<br>ACTUAL | DROPPED<br>MEMBERS ACTUAL<br>(including transfers) |  |  |
| JULY/AUG/SEPT<br>OCT/NOV/DEC | 0<br>1        | 0<br>0    | 0<br>0        | JULY/AUG/SEPT<br>OCT/NOV/DEC | 0<br>20                | 28<br>9                 | 16<br>25                                           |  |  |
| JAN/FEB/MAR<br>APR/MAY/JUNE  | 0<br>0        | 0<br>0    | 0<br>0        | JAN/FEB/MAR<br>APR/MAY/JUNE  | 0<br>0                 | 8<br>0                  | 10<br>0                                            |  |  |