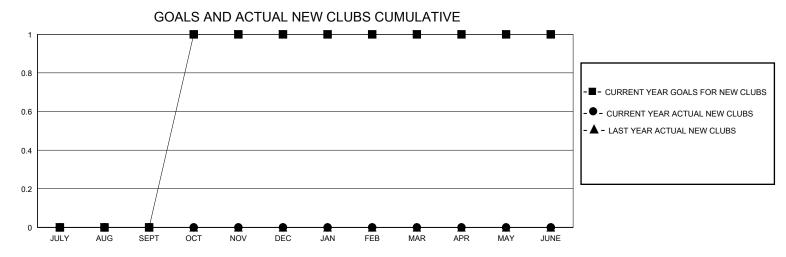

## MONTHLY MEMBERSHIP PROGRESS REPORT

District 30 S

| GMT:                         |               |           | GMT CA        |                              |                        |                         |                                                    |  |  |
|------------------------------|---------------|-----------|---------------|------------------------------|------------------------|-------------------------|----------------------------------------------------|--|--|
| Clubs                        |               |           |               | Members                      |                        |                         |                                                    |  |  |
| RESULTS FOR 2023-2024        |               |           |               | RESULTS FOR 2023-2024        |                        |                         |                                                    |  |  |
| QUARTER                      | NEW CLUB GOAL | NEW CLUBS | DROPPED CLUBS | QUARTER MEM                  | BER GROWTH NET<br>GOAL | MEMBER GROWTH<br>ACTUAL | DROPPED<br>MEMBERS ACTUAL<br>(including transfers) |  |  |
| JULY/AUG/SEPT<br>OCT/NOV/DEC | 0<br>1        | 0<br>0    | 0<br>0        | JULY/AUG/SEPT<br>OCT/NOV/DEC | 0<br>20                | 28<br>9                 | 16<br>25                                           |  |  |
| JAN/FEB/MAR<br>APR/MAY/JUNE  | 0<br>0        | 0<br>0    | 0<br>0        | JAN/FEB/MAR<br>APR/MAY/JUNE  | 0<br>0                 | 8<br>0                  | 10<br>0                                            |  |  |